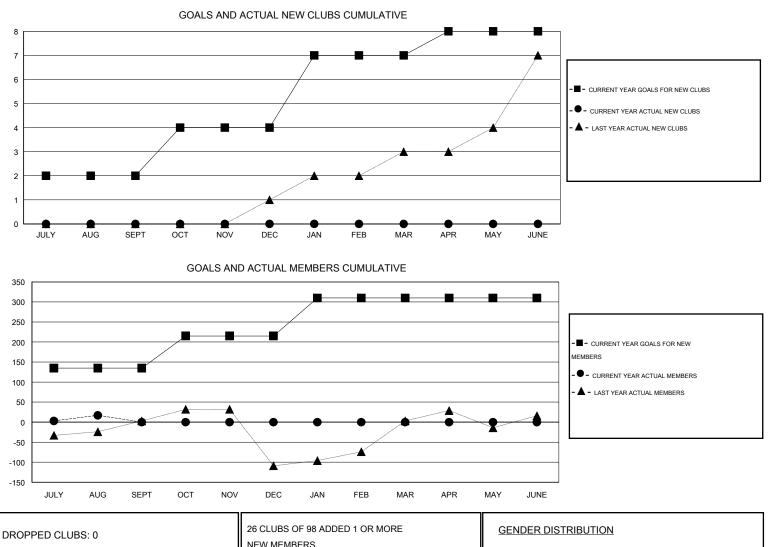

## GMT: NAZMUL HAQUE

| LOCATION | INDIA |
|----------|-------|
|----------|-------|

| Clubs<br>RESULTS FOR 2015-2016 |        |        |        |        | Members<br>RESULTS FOR 2015-2016 |          |        |        |    |
|--------------------------------|--------|--------|--------|--------|----------------------------------|----------|--------|--------|----|
|                                |        |        |        |        |                                  |          |        |        |    |
| JULY/AUG/SEPT                  | 2      | 0      | 0      | 0      | JULY/AUG/SEPT                    | 135      | 98     | 81     | 17 |
| OCT/NOV/DEC<br>JAN/FEB/MAR     | 2<br>3 | 0<br>0 | 0<br>0 | 0<br>0 | OCT/NOV/DEC<br>JAN/FEB/MAR       | 80<br>95 | 0<br>0 | 0<br>0 | 0  |
| APR/MAY/JUNE                   | 1      | 0      | 0      | 0      | APR/MAY/JUNE                     | 0        | 0      | 0      | 0  |

| DROPPED CLUBS: 0 |    | 26 CLUBS OF 98 ADDED 1 OR MORE | GENDER DISTRIBUTION   |                |       |
|------------------|----|--------------------------------|-----------------------|----------------|-------|
|                  |    | NEW MEMBERS                    | MALE                  | 3,053 (76.50%) |       |
|                  |    |                                | FEMALE                | 938 (23.50%)   |       |
| DROPPED MEMBERS  |    |                                |                       |                |       |
| DECEASED         | 3  | CLICK HERE FOR HEALTH          |                       |                |       |
| CLUB CANCELLED   | 0  |                                | FAMILY UNIT MEMBERS   |                | 1,244 |
| OTHER            | 78 |                                | HEAD OF HOUSEHOLD     |                | 613   |
| TOTAL            | 81 |                                | NON-HEAD OF HOUSEHOLI | 0              | 631   |
| OTHER            | _  | ASSESSMENT DATA                | HEAD OF HOUSEHOLD     | )              | 613   |